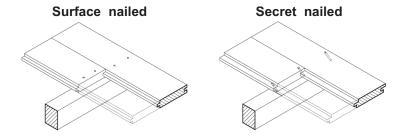

# **Nailing**

Building regulations govern the size and number of nails used to fix strip flooring to joists. Boards over 85 mm wide MUST be surface nailed. Only boards 85 mm wide or less can be secret nailed. Overlay and panel floors should be nailed in accordance with the manufacturer's instructions.

<sup>\*</sup> only boards to 85mm wide or less can be secret nailed.